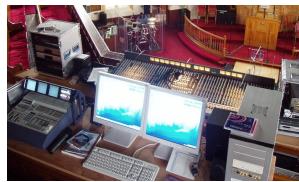

With such an advanced audio-visual system in place, NTA wanted to be able to produce and distribute their own DVDs. Here you can see the Datavideo SE-800 vision mixer (used to monitor and record the various camera inputs to hard disk) linked to a custom designed recording and editing suite using Adobe Premiere and DVStorm software. Below is a Sony remote camera discreetly installed for close-ups of Baptisms and on-stage Ministry. Two further 'roving' semi-professional DV cameras were supplied to cope with all other requirements. Custom AV optimised laptop installed with Songpro V4 song management software also shown.