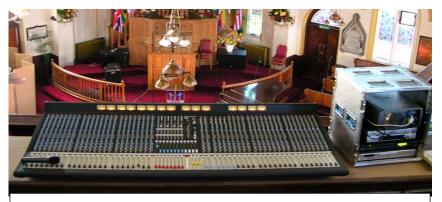

## Creating the Complete Solution

The main church showing six flown Electrovoice SX300 speakers with two 2 x 18" subwoofers below – powered and controlled by EV and DBX amplification and processing.

An Allen & Heath ML4000 48 Channel Mixing Console is the nerve centre for the audio system. It offers VCA and Group Busses, LCR Control, Matrix Outputs, 12 Monitor Auxiliaries, PC Snapshot Memories and pristine sound quality.