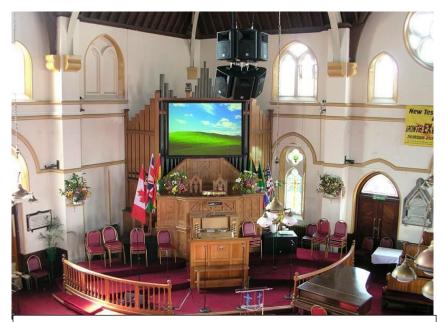

## Creating the Complete Solution

The main church showing six flown Electrovoice SX300 speakers with two 2 x 18" subwoofers below – powered and controlled by EV and DBX amplification and processing.

An Allen & Heath ML4000 48 Channel Mixing Console is the nerve centre for the audio system. It offers VCA and Group Busses, LCR Control, Matrix Outputs, 12 Monitor Auxiliaries, PC Snapshot Memories and pristine sound quality.